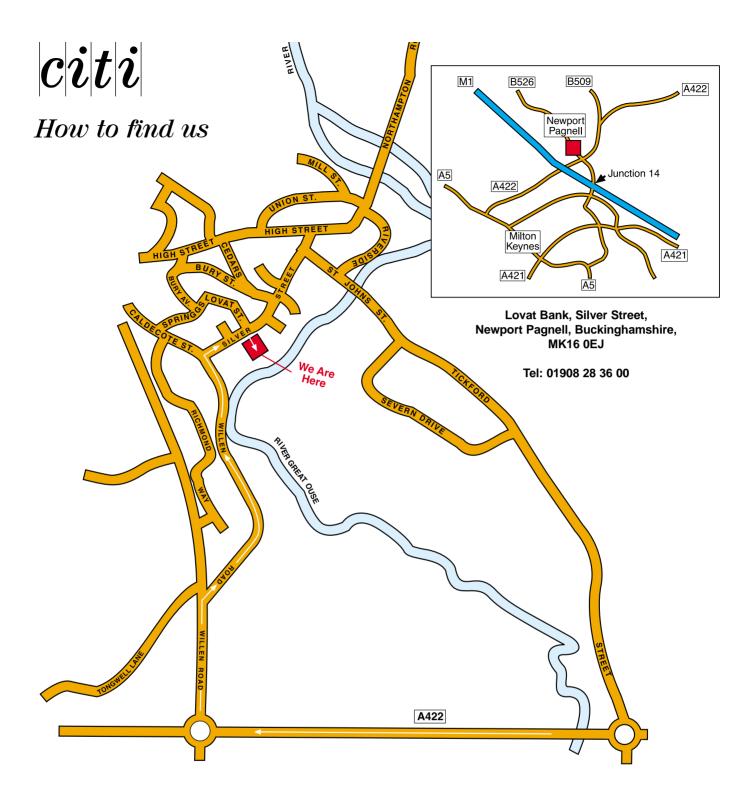

## From the M1 north or south

Exit at J14. Follow the signs for Newport Pagnell on the A509. At the roundabout turn left along the A422 towards Newport Pagnell. At the next roundabout turn right into Newport Pagnell (Willen Road) then immediately turn right. At the next junction turn right into Silver Street and follow this road for 100 metres. CITI's offices are on your right, opposite the Rose and Crown public house.

## From Oxford and the west

Depart Buckingham on the A422 towards Milton Keynes. At the Milton Keynes A5 roundabout take the 3rd exit onto the A5 southbound. Exit the A5 at the 1st Junction. At the head of the slip road, take the 2nd left on the A422 towards Milton Keynes. Go straight over 6 roundabouts, at the 7th roundabout turn left into Newport Pagnell (Willen Road) then immediately turn right. At the next junction turn right into Silver Street and follow this road for 100 metres. CITI's offices are on your right, opposite the Rose and Crown public house.

## From Bedford and the east

Take the A422 towards Milton Keynes. Filter left onto the A509. Go straight over 2 roundabouts at the 3rd turn right into Newport Pagnell (Willen Road) then immediately turn right. At the next junction turn right into Silver Street and follow this road for 100 metres. CITI's offices are on your right, opposite the Rose and Crown public house.