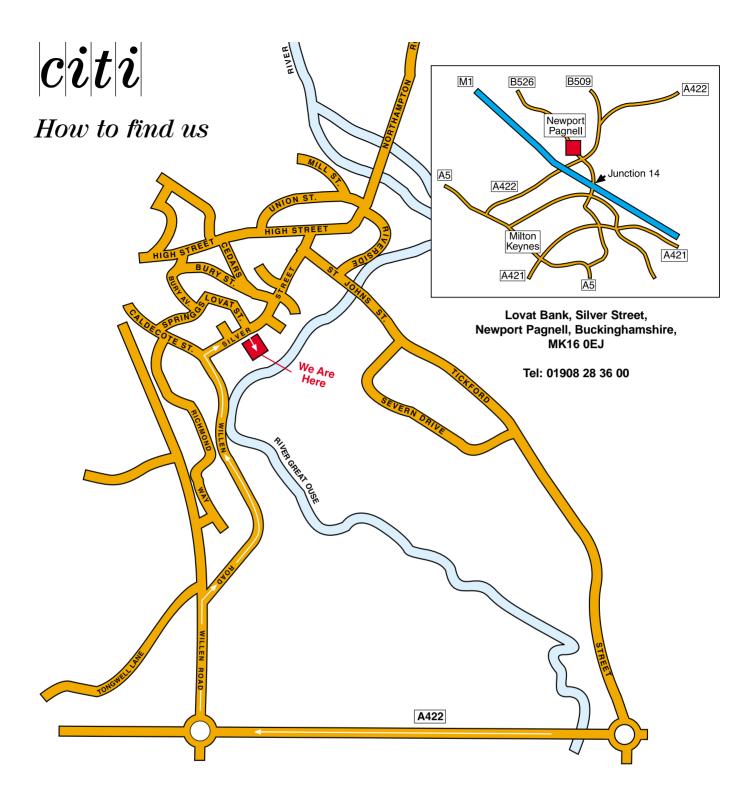

## From the M1 north or south

Exit at J14. Follow the signs for Newport Pagnell on the A509. At the roundabout turn left along the A422 towards Newport Pagnell. At the next roundabout turn right into Newport Pagnell (Willen Road) then immediately turn right. At The Green Man public house turn right into Silver Street and follow this road for 100 metres. CITI offices are on your right, opposite the Rose and Crown public house.

## From Oxford and the west

Depart Buckingham on the A422 towards Milton Keynes. At the Milton Keynes A5 roundabout take the 3rd exit onto the A5 southbound. Exit the A5 at the 1st Junction. At the head of the slip road, take the 2nd left on the A422 towards Milton Keynes. Go straight over 6 roundabouts, at the 7th roundabout turn left into Newport Pagnell (Willen Road) then immediately turn right. At The Green Man public house turn right into Silver Street and follow this road for 100 metres. CITI offices are on your right, opposite the Rose and Crown public house.

## From Bedford and the east

Take the A422 towards Milton Keynes. Filter left onto the A509. Go straight over 2 roundabouts at the 3rd turn right into Newport Pagnell (Willen Road) then immediately turn right. At The Green Man public house turn right into Silver Street and follow this road for 100 metres. CITI offices are on your right, opposite the Rose and Crown public house.